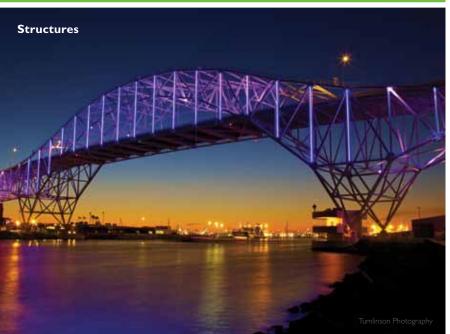

Advanced LED lighting systems can also offer dynamic color-changing features, adding prominence to iconic structures and landmarks, highlighting a specific section of a city to help develop a sense of importance and pride among residents, while attracting visitors and further contributing to a city's economic development.