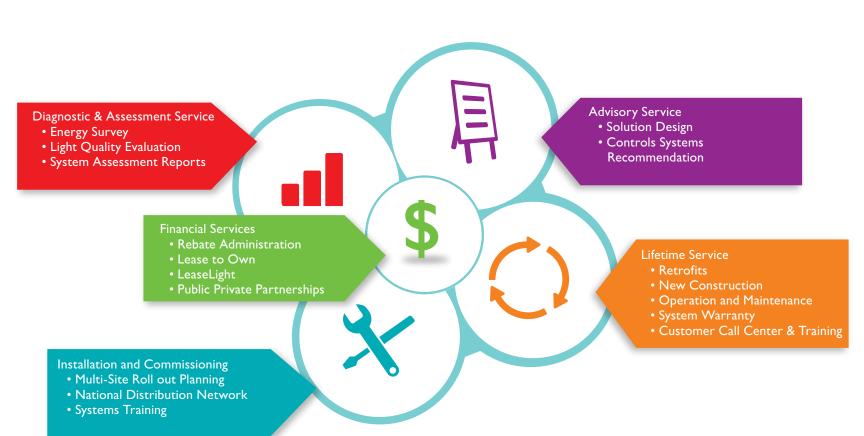

### One Call, One Solution

One call brings you the power of a global organization with project management, financial advisors, energy experts, lighting application planners, and reliable products. Most importantly, you have one key contact for each step of the project. Our customer-centric team will go the extra mile to provide the support you require to meet your objectives.

Diagnostic and Assessment Services: Philips can provide advisory services starting with a project assessment and ending with redesigns for the greatest benefit, utilizing the most effective controls. To provide a custom design solution to meet your needs, Philips has the capability to perform site and energy surveys, and system assessment reports to show the current and potential future state of any lighting system.

Advisory Services: A suite of options ranging from a simple validation of an existing design to the creation of a new design which could include specification and scope writing.

Financial Services: Provide customized financial solutions and public-private partnerships to provide the maximum benefit for your project.

Turn-Key Services: Management of your project from start to finish, including system installation and commissioning. This can include the complex scheduling and organization of trades to ensure timely completion of your integrated lighting solution.

Lifetime Services: After your new lighting system is installed, a maintenance plan can be developed that promotes system efficiency and performance over time. Training services are also available for designated maintenance teams to help sustain the system's integrity.

Warranty: Most importantly, we stand by our complete lighting system solutions with a comprehensive single warranty to provide you with peace of mind.